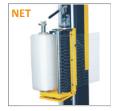

## **OPTIONS & ACCESSORIES**

- Photocell for dark or reflective surfaces
- Standard ramp; L=1.490mm
- Elongated ramp; L=1.870mm (for loading with pallet truck)
- Pit-frame for installation at ground level
- Film cutting punch (only on LP-carriage)
- Carriage for net-film
- Weighing system with control keyboard
- Low temperature version (-20° C)
- Stainless steel version