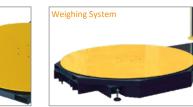

## **OPTIONS & ACCESSORIES**

- Photocell for dark or reflective surfaces
- Standard ramp; L=1.490mm
- Elongated ramp; L=1.870mm (for loading with pallet truck)
- Pit-frame for installation at ground level
- Film cutting punch (only on LP-carriage)
- Carriage for net-film
- Weighing system with control keyboard
- Low temperature version (-20° C)
- Stainless steel version