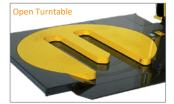

## **DATASHEET**

| Carriage type                                               | LP                                                                                                    | SM                  | FM               | M                   | EM                   |
|-------------------------------------------------------------|-------------------------------------------------------------------------------------------------------|---------------------|------------------|---------------------|----------------------|
| Description                                                 | Powered                                                                                               | Mechanical          | Electro-Magnetic | Mechanical Brake    | Mechanical Brake     |
|                                                             | Pre-Stretch                                                                                           | Pre-Stretch         | Brake            | incl. quick release | IVIECTIATIICAI BIAKE |
| Pre-Stretch level (%)                                       | <b>240</b> / 200 / 150                                                                                | 90 / <b>60</b> / 30 | -                | -                   | -                    |
| Platform diameter (mm)                                      | 1.500 std. / 1.650 / 1.800 / 2.200 / 1.500 HS (open turntable)                                        |                     |                  |                     | 1.500                |
| Max. pallet height (mm) incl. overlap above pallet top edge | 2.100 std. (Low) / 2.400 (Medium)                                                                     |                     |                  |                     | 2.100                |
| Max. pallet size (mm)                                       | 800 x 1.200 - 1.550 x 1.550 (depending on turntable diam.)                                            |                     |                  |                     | 800 x 1.200          |
| Max. working load (kg)                                      | 2.400 std. (flat turntable) / 1.200 HS (open turntable)                                               |                     |                  |                     | 2.400                |
| Power supply                                                | 220/240V 50/60Hz / 400V 50/60Hz / others on request                                                   |                     |                  |                     |                      |
| Platform rotation speed                                     | 6 – 12 rpm (adjustable) / 5 – 10 rpm (adjustable) for HS platform                                     |                     |                  |                     |                      |
| Max. noise level                                            | 72,0 dB(A)                                                                                            |                     |                  |                     |                      |
| Operating temperature                                       | 5 – 40°C                                                                                              |                     |                  |                     |                      |
| Film roll details (max.)                                    | width 500 mm / ext. $\Phi$ 300 mm / core $\Phi$ 76mm (fix) / weight 20 kg / thickness up to 35 micron |                     |                  |                     |                      |
| Features                                                    | LP                                                                                                    | SM                  | FM               | M                   | EM                   |
| Manual + 4 Automatic modes                                  | •                                                                                                     | •                   | •                | •                   | •                    |
| 9 + 1 individual programs                                   | •                                                                                                     | •                   | •                | •                   | •                    |
| Pre-Stretch system                                          | •                                                                                                     | •                   | -                | -                   | -                    |
| Adjustable film tension from control panel                  | •                                                                                                     | -                   | •                | -                   | -                    |
| Smooth Start / Stop                                         | •                                                                                                     | •                   | •                | •                   | •                    |
| Independent setting of rotation & carriage speeds           | •                                                                                                     | •                   | •                | •                   | •                    |
| Lockable Control Panel                                      | •                                                                                                     | •                   | •                | •                   | •                    |
| Top-Sheet function                                          | •                                                                                                     | •                   | •                | •                   | •                    |
| No. of Top- & Bottom windings (independent settable)        | •                                                                                                     | •                   | •                | •                   | •                    |
| Automatic height detection                                  | •                                                                                                     | •                   | •                | •                   | •                    |
| Top edge overlap<br>(settable from control-panel)           | •                                                                                                     | •                   | •                | •                   | •                    |
| Adjustable bottom overlap                                   | •                                                                                                     | •                   | •                | •                   | •                    |
| Auto. film break detection                                  | •                                                                                                     | -                   | -                | -                   | -                    |
| Pausable wrapping cycle                                     | •                                                                                                     | •                   | •                | •                   | •                    |