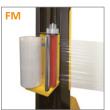

## **DATASHEET**

| Carriage type                                               | LP                                                                                                    | SM                  | FM               | M                   | EM                   |
|-------------------------------------------------------------|-------------------------------------------------------------------------------------------------------|---------------------|------------------|---------------------|----------------------|
| Description                                                 | Powered                                                                                               | Mechanical          | Electro-Magnetic | Mechanical Brake    | Mechanical Brake     |
|                                                             | Pre-Stretch                                                                                           | Pre-Stretch         | Brake            | incl. quick release | IVIECTIATIICAI BIAKE |
| Pre-Stretch level (%)                                       | <b>240</b> / 200 / 150                                                                                | 90 / <b>60</b> / 30 | -                | -                   | -                    |
| Platform diameter (mm)                                      | 1.500 std. / 1.650 / 1.800 / 2.200 / 1.500 HS (open turntable)                                        |                     |                  |                     | 1.500                |
| Max. pallet height (mm) incl. overlap above pallet top edge | 2.100 std. (Low) / 2.400 (Medium)                                                                     |                     |                  |                     | 2.100                |
| Max. pallet size (mm)                                       | 800 x 1.200 - 1.550 x 1.550 (depending on turntable diam.)                                            |                     |                  |                     | 800 x 1.200          |
| Max. working load (kg)                                      | 2.400 std. (flat turntable) / 1.200 HS (open turntable)                                               |                     |                  |                     | 2.400                |
| Power supply                                                | 220/240V 50/60Hz / 400V 50/60Hz / others on request                                                   |                     |                  |                     |                      |
| Platform rotation speed                                     | 6 – 12 rpm (adjustable) / 5 – 10 rpm (adjustable) for HS platform                                     |                     |                  |                     |                      |
| Max. noise level                                            | 72,0 dB(A)                                                                                            |                     |                  |                     |                      |
| Operating temperature                                       | 5 – 40°C                                                                                              |                     |                  |                     |                      |
| Film roll details (max.)                                    | width 500 mm / ext. $\Phi$ 300 mm / core $\Phi$ 76mm (fix) / weight 20 kg / thickness up to 35 micron |                     |                  |                     |                      |
| Features                                                    | LP                                                                                                    | SM                  | FM               | M                   | EM                   |
| Manual + 4 Automatic modes                                  | •                                                                                                     | •                   | •                | •                   | •                    |
| 9 + 1 individual programs                                   | •                                                                                                     | •                   | •                | •                   | •                    |
| Pre-Stretch system                                          | •                                                                                                     | •                   | -                | -                   | -                    |
| Adjustable film tension from control panel                  | •                                                                                                     | -                   | •                | -                   | -                    |
| Smooth Start / Stop                                         | •                                                                                                     | •                   | •                | •                   | •                    |
| Independent setting of rotation & carriage speeds           | •                                                                                                     | •                   | •                | •                   | •                    |
| Lockable Control Panel                                      | •                                                                                                     | •                   | •                | •                   | •                    |
| Top-Sheet function                                          | •                                                                                                     | •                   | •                | •                   | •                    |
| No. of Top- & Bottom windings (independent settable)        | •                                                                                                     | •                   | •                | •                   | •                    |
| Automatic height detection                                  | •                                                                                                     | •                   | •                | •                   | •                    |
| Top edge overlap<br>(settable from control-panel)           | •                                                                                                     | •                   | •                | •                   | •                    |
| Adjustable bottom overlap                                   | •                                                                                                     | •                   | •                | •                   | •                    |
| Auto. film break detection                                  | •                                                                                                     | -                   | -                | -                   | -                    |
| Pausable wrapping cycle                                     | •                                                                                                     | •                   | •                | •                   | •                    |