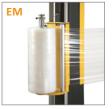

## **DATASHEET**

| Carriage type                                               | LP                                                                                                    | SM                  | FM               | M                   | EM                   |
|-------------------------------------------------------------|-------------------------------------------------------------------------------------------------------|---------------------|------------------|---------------------|----------------------|
| Description                                                 | Powered                                                                                               | Mechanical          | Electro-Magnetic | Mechanical Brake    | Mechanical Brake     |
|                                                             | Pre-Stretch                                                                                           | Pre-Stretch         | Brake            | incl. quick release | IVIECTIATIICAI BIAKE |
| Pre-Stretch level (%)                                       | <b>240</b> / 200 / 150                                                                                | 90 / <b>60</b> / 30 | -                | -                   | -                    |
| Platform diameter (mm)                                      | 1.500 std. / 1.650 / 1.800 / 2.200 / 1.500 HS (open turntable)                                        |                     |                  |                     | 1.500                |
| Max. pallet height (mm) incl. overlap above pallet top edge | 2.100 std. (Low) / 2.400 (Medium)                                                                     |                     |                  |                     | 2.100                |
| Max. pallet size (mm)                                       | 800 x 1.200 - 1.550 x 1.550 (depending on turntable diam.)                                            |                     |                  |                     | 800 x 1.200          |
| Max. working load (kg)                                      | 2.400 std. (flat turntable) / 1.200 HS (open turntable)                                               |                     |                  |                     | 2.400                |
| Power supply                                                | 220/240V 50/60Hz / 400V 50/60Hz / others on request                                                   |                     |                  |                     |                      |
| Platform rotation speed                                     | 6 – 12 rpm (adjustable) / 5 – 10 rpm (adjustable) for HS platform                                     |                     |                  |                     |                      |
| Max. noise level                                            | 72,0 dB(A)                                                                                            |                     |                  |                     |                      |
| Operating temperature                                       | 5 – 40°C                                                                                              |                     |                  |                     |                      |
| Film roll details (max.)                                    | width 500 mm / ext. $\Phi$ 300 mm / core $\Phi$ 76mm (fix) / weight 20 kg / thickness up to 35 micron |                     |                  |                     |                      |
| Features                                                    | LP                                                                                                    | SM                  | FM               | M                   | EM                   |
| Manual + 4 Automatic modes                                  | •                                                                                                     | •                   | •                | •                   | •                    |
| 9 + 1 individual programs                                   | •                                                                                                     | •                   | •                | •                   | •                    |
| Pre-Stretch system                                          | •                                                                                                     | •                   | -                | -                   | -                    |
| Adjustable film tension from control panel                  | •                                                                                                     | -                   | •                | -                   | -                    |
| Smooth Start / Stop                                         | •                                                                                                     | •                   | •                | •                   | •                    |
| Independent setting of rotation & carriage speeds           | •                                                                                                     | •                   | •                | •                   | •                    |
| Lockable Control Panel                                      | •                                                                                                     | •                   | •                | •                   | •                    |
| Top-Sheet function                                          | •                                                                                                     | •                   | •                | •                   | •                    |
| No. of Top- & Bottom windings (independent settable)        | •                                                                                                     | •                   | •                | •                   | •                    |
| Automatic height detection                                  | •                                                                                                     | •                   | •                | •                   | •                    |
| Top edge overlap<br>(settable from control-panel)           | •                                                                                                     | •                   | •                | •                   | •                    |
| Adjustable bottom overlap                                   | •                                                                                                     | •                   | •                | •                   | •                    |
| Auto. film break detection                                  | •                                                                                                     | -                   | -                | -                   | -                    |
| Pausable wrapping cycle                                     | •                                                                                                     | •                   | •                | •                   | •                    |