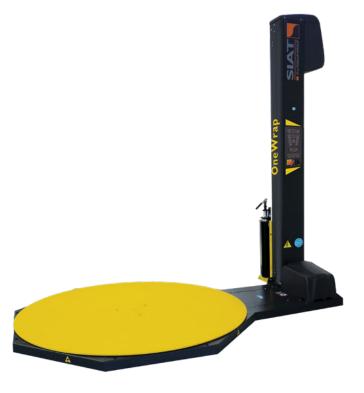

# **OneWrap**

Pre-Stretch >>>> Productivity >>>> Robustness >>>>>

DATASHEET SAFE • STRONG • SIMPLE

## Semi-Automatic Stretch-Wrapper

**OneWrap** is a semi-automatic machine to wrap palletized loads with stretch film. It provides versatile opportunities from essential level to moderate level usage. Starting from carriages with basic mechanical brake, up to the motorized Pre-Stretch version: **OneWrap** offers the right solution for most common pallet wrapping needs.

### **KEY FEATURES**

- ✓ **Safety First** OneWrap incorporates several safety features as standard
- ✓ No film waste with motorized Pre-Stretch system & independent tension control
- ✓ Increased production capacity thanks to customized settings
- ✓ **Strong construction** 2,4T load capacity for less effort in maintenance and flat operating cost
- ✓ Flexibility machine easy to move with forklift (also after installation)

- ✓ **Easy-to-use** due to the simple control concept
- ✓ Modular system meeting your individual needs
- ✓ Easy installation delivered with column already mounted
- ✓ **CE compliant** engineered and produced in Italy according to EU safety standards