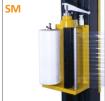

## **DATASHEET**

| Carriage type                                               | LP                                                                                                    | SM                  | FM               | M                   | EM                   |
|-------------------------------------------------------------|-------------------------------------------------------------------------------------------------------|---------------------|------------------|---------------------|----------------------|
| Description                                                 | Powered                                                                                               | Mechanical          | Electro-Magnetic | Mechanical Brake    | Mechanical Brake     |
|                                                             | Pre-Stretch                                                                                           | Pre-Stretch         | Brake            | incl. quick release | IVIECTIATIICAI BIAKE |
| Pre-Stretch level (%)                                       | <b>240</b> / 200 / 150                                                                                | 90 / <b>60</b> / 30 | -                | -                   | -                    |
| Platform diameter (mm)                                      | 1.500 std. / 1.650 / 1.800 / 2.200 / 1.500 HS (open turntable)                                        |                     |                  |                     | 1.500                |
| Max. pallet height (mm) incl. overlap above pallet top edge | 2.100 std. (Low) / 2.400 (Medium)                                                                     |                     |                  |                     | 2.100                |
| Max. pallet size (mm)                                       | 800 x 1.200 - 1.550 x 1.550 (depending on turntable diam.)                                            |                     |                  |                     | 800 x 1.200          |
| Max. working load (kg)                                      | 2.400 std. (flat turntable) / 1.200 HS (open turntable)                                               |                     |                  |                     | 2.400                |
| Power supply                                                | 220/240V 50/60Hz / 400V 50/60Hz / others on request                                                   |                     |                  |                     |                      |
| Platform rotation speed                                     | 6 – 12 rpm (adjustable) / 5 – 10 rpm (adjustable) for HS platform                                     |                     |                  |                     |                      |
| Max. noise level                                            | 72,0 dB(A)                                                                                            |                     |                  |                     |                      |
| Operating temperature                                       | 5 – 40°C                                                                                              |                     |                  |                     |                      |
| Film roll details (max.)                                    | width 500 mm / ext. $\Phi$ 300 mm / core $\Phi$ 76mm (fix) / weight 20 kg / thickness up to 35 micron |                     |                  |                     |                      |
| Features                                                    | LP                                                                                                    | SM                  | FM               | M                   | EM                   |
| Manual + 4 Automatic modes                                  | •                                                                                                     | •                   | •                | •                   | •                    |
| 9 + 1 individual programs                                   | •                                                                                                     | •                   | •                | •                   | •                    |
| Pre-Stretch system                                          | •                                                                                                     | •                   | -                | -                   | -                    |
| Adjustable film tension from control panel                  | •                                                                                                     | -                   | •                | -                   | -                    |
| Smooth Start / Stop                                         | •                                                                                                     | •                   | •                | •                   | •                    |
| Independent setting of rotation & carriage speeds           | •                                                                                                     | •                   | •                | •                   | •                    |
| Lockable Control Panel                                      | •                                                                                                     | •                   | •                | •                   | •                    |
| Top-Sheet function                                          | •                                                                                                     | •                   | •                | •                   | •                    |
| No. of Top- & Bottom windings (independent settable)        | •                                                                                                     | •                   | •                | •                   | •                    |
| Automatic height detection                                  | •                                                                                                     | •                   | •                | •                   | •                    |
| Top edge overlap<br>(settable from control-panel)           | •                                                                                                     | •                   | •                | •                   | •                    |
| Adjustable bottom overlap                                   | •                                                                                                     | •                   | •                | •                   | •                    |
| Auto. film break detection                                  | •                                                                                                     | -                   | -                | -                   | -                    |
| Pausable wrapping cycle                                     | •                                                                                                     | •                   | •                | •                   | •                    |