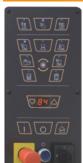

### CONTROL KEYBOARD

- User friendly icons and jog selector for quick parameter set-up
- 9 + 1 customizable programs
- Semi-automatic and manual working mode
- Individual Speeds for Up/Down carriage movement
- Separated set-up for top and bottom reinforcement wraps
- Emergency push-button according to regulations