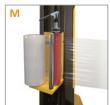

## **DATASHEET**

| Carriage type                                               | LP                                                                                                    | SM                  | FM               | M                   | EM                   |
|-------------------------------------------------------------|-------------------------------------------------------------------------------------------------------|---------------------|------------------|---------------------|----------------------|
| Description                                                 | Powered                                                                                               | Mechanical          | Electro-Magnetic | Mechanical Brake    | Mechanical Brake     |
|                                                             | Pre-Stretch                                                                                           | Pre-Stretch         | Brake            | incl. quick release | IVIECTIATIICAI BIAKE |
| Pre-Stretch level (%)                                       | <b>240</b> / 200 / 150                                                                                | 90 / <b>60</b> / 30 | -                | -                   | -                    |
| Platform diameter (mm)                                      | 1.500 std. / 1.650 / 1.800 / 2.200 / 1.500 HS (open turntable)                                        |                     |                  |                     | 1.500                |
| Max. pallet height (mm) incl. overlap above pallet top edge | 2.100 std. (Low) / 2.400 (Medium)                                                                     |                     |                  |                     | 2.100                |
| Max. pallet size (mm)                                       | 800 x 1.200 - 1.550 x 1.550 (depending on turntable diam.)                                            |                     |                  |                     | 800 x 1.200          |
| Max. working load (kg)                                      | 2.400 std. (flat turntable) / 1.200 HS (open turntable)                                               |                     |                  |                     | 2.400                |
| Power supply                                                | 220/240V 50/60Hz / 400V 50/60Hz / others on request                                                   |                     |                  |                     |                      |
| Platform rotation speed                                     | 6 – 12 rpm (adjustable) / 5 – 10 rpm (adjustable) for HS platform                                     |                     |                  |                     |                      |
| Max. noise level                                            | 72,0 dB(A)                                                                                            |                     |                  |                     |                      |
| Operating temperature                                       | 5 – 40°C                                                                                              |                     |                  |                     |                      |
| Film roll details (max.)                                    | width 500 mm / ext. $\Phi$ 300 mm / core $\Phi$ 76mm (fix) / weight 20 kg / thickness up to 35 micron |                     |                  |                     |                      |
| Features                                                    | LP                                                                                                    | SM                  | FM               | M                   | EM                   |
| Manual + 4 Automatic modes                                  | •                                                                                                     | •                   | •                | •                   | •                    |
| 9 + 1 individual programs                                   | •                                                                                                     | •                   | •                | •                   | •                    |
| Pre-Stretch system                                          | •                                                                                                     | •                   | -                | -                   | -                    |
| Adjustable film tension from control panel                  | •                                                                                                     | -                   | •                | -                   | -                    |
| Smooth Start / Stop                                         | •                                                                                                     | •                   | •                | •                   | •                    |
| Independent setting of rotation & carriage speeds           | •                                                                                                     | •                   | •                | •                   | •                    |
| Lockable Control Panel                                      | •                                                                                                     | •                   | •                | •                   | •                    |
| Top-Sheet function                                          | •                                                                                                     | •                   | •                | •                   | •                    |
| No. of Top- & Bottom windings (independent settable)        | •                                                                                                     | •                   | •                | •                   | •                    |
| Automatic height detection                                  | •                                                                                                     | •                   | •                | •                   | •                    |
| Top edge overlap<br>(settable from control-panel)           | •                                                                                                     | •                   | •                | •                   | •                    |
| Adjustable bottom overlap                                   | •                                                                                                     | •                   | •                | •                   | •                    |
| Auto. film break detection                                  | •                                                                                                     | -                   | -                | -                   | -                    |
| Pausable wrapping cycle                                     | •                                                                                                     | •                   | •                | •                   | •                    |