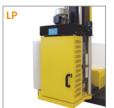

## **DATASHEET**

| Carriage type                                               | LP                                                                                                    | SM                  | FM               | M                   | EM                   |
|-------------------------------------------------------------|-------------------------------------------------------------------------------------------------------|---------------------|------------------|---------------------|----------------------|
| Description                                                 | Powered                                                                                               | Mechanical          | Electro-Magnetic | Mechanical Brake    | Mechanical Brake     |
|                                                             | Pre-Stretch                                                                                           | Pre-Stretch         | Brake            | incl. quick release | IVIECTIATIICAI BIAKE |
| Pre-Stretch level (%)                                       | <b>240</b> / 200 / 150                                                                                | 90 / <b>60</b> / 30 | -                | -                   | -                    |
| Platform diameter (mm)                                      | 1.500 std. / 1.650 / 1.800 / 2.200 / 1.500 HS (open turntable)                                        |                     |                  |                     | 1.500                |
| Max. pallet height (mm) incl. overlap above pallet top edge | 2.100 std. (Low) / 2.400 (Medium)                                                                     |                     |                  |                     | 2.100                |
| Max. pallet size (mm)                                       | 800 x 1.200 - 1.550 x 1.550 (depending on turntable diam.)                                            |                     |                  |                     | 800 x 1.200          |
| Max. working load (kg)                                      | 2.400 std. (flat turntable) / 1.200 HS (open turntable)                                               |                     |                  |                     | 2.400                |
| Power supply                                                | 220/240V 50/60Hz / 400V 50/60Hz / others on request                                                   |                     |                  |                     |                      |
| Platform rotation speed                                     | 6 – 12 rpm (adjustable) / 5 – 10 rpm (adjustable) for HS platform                                     |                     |                  |                     |                      |
| Max. noise level                                            | 72,0 dB(A)                                                                                            |                     |                  |                     |                      |
| Operating temperature                                       | 5 – 40°C                                                                                              |                     |                  |                     |                      |
| Film roll details (max.)                                    | width 500 mm / ext. $\Phi$ 300 mm / core $\Phi$ 76mm (fix) / weight 20 kg / thickness up to 35 micron |                     |                  |                     |                      |
| Features                                                    | LP                                                                                                    | SM                  | FM               | M                   | EM                   |
| Manual + 4 Automatic modes                                  | •                                                                                                     | •                   | •                | •                   | •                    |
| 9 + 1 individual programs                                   | •                                                                                                     | •                   | •                | •                   | •                    |
| Pre-Stretch system                                          | •                                                                                                     | •                   | -                | -                   | -                    |
| Adjustable film tension from control panel                  | •                                                                                                     | -                   | •                | -                   | -                    |
| Smooth Start / Stop                                         | •                                                                                                     | •                   | •                | •                   | •                    |
| Independent setting of rotation & carriage speeds           | •                                                                                                     | •                   | •                | •                   | •                    |
| Lockable Control Panel                                      | •                                                                                                     | •                   | •                | •                   | •                    |
| Top-Sheet function                                          | •                                                                                                     | •                   | •                | •                   | •                    |
| No. of Top- & Bottom windings (independent settable)        | •                                                                                                     | •                   | •                | •                   | •                    |
| Automatic height detection                                  | •                                                                                                     | •                   | •                | •                   | •                    |
| Top edge overlap<br>(settable from control-panel)           | •                                                                                                     | •                   | •                | •                   | •                    |
| Adjustable bottom overlap                                   | •                                                                                                     | •                   | •                | •                   | •                    |
| Auto. film break detection                                  | •                                                                                                     | -                   | -                | -                   | -                    |
| Pausable wrapping cycle                                     | •                                                                                                     | •                   | •                | •                   | •                    |