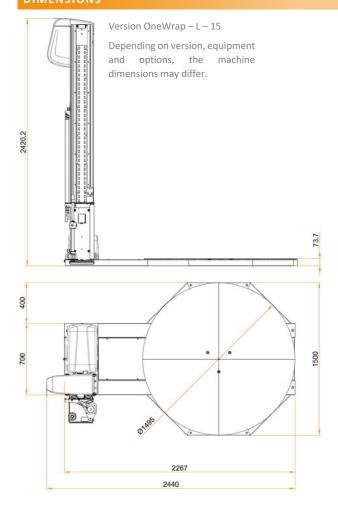

## DIMENSIONS

## **DATASHEET**

| Carriage type                                               | LP                                                                                                    | SM                  | FM               | M                   | EM                   |
|-------------------------------------------------------------|-------------------------------------------------------------------------------------------------------|---------------------|------------------|---------------------|----------------------|
| Description                                                 | Powered                                                                                               | Mechanical          | Electro-Magnetic | Mechanical Brake    | Mechanical Brake     |
|                                                             | Pre-Stretch                                                                                           | Pre-Stretch         | Brake            | incl. quick release | IVIECTIATIICAI BIAKE |
| Pre-Stretch level (%)                                       | <b>240</b> / 200 / 150                                                                                | 90 / <b>60</b> / 30 | -                | -                   | -                    |
| Platform diameter (mm)                                      | 1.500 std. / 1.650 / 1.800 / 2.200 / 1.500 HS (open turntable)                                        |                     |                  |                     | 1.500                |
| Max. pallet height (mm) incl. overlap above pallet top edge | 2.100 std. (Low) / 2.400 (Medium)                                                                     |                     |                  |                     | 2.100                |
| Max. pallet size (mm)                                       | 800 x 1.200 - 1.550 x 1.550 (depending on turntable diam.)                                            |                     |                  |                     | 800 x 1.200          |
| Max. working load (kg)                                      | 2.400 std. (flat turntable) / 1.200 HS (open turntable)                                               |                     |                  |                     | 2.400                |
| Power supply                                                | 220/240V 50/60Hz / 400V 50/60Hz / others on request                                                   |                     |                  |                     |                      |
| Platform rotation speed                                     | 6 – 12 rpm (adjustable) / 5 – 10 rpm (adjustable) for HS platform                                     |                     |                  |                     |                      |
| Max. noise level                                            | 72,0 dB(A)                                                                                            |                     |                  |                     |                      |
| Operating temperature                                       | 5 – 40°C                                                                                              |                     |                  |                     |                      |
| Film roll details (max.)                                    | width 500 mm / ext. $\Phi$ 300 mm / core $\Phi$ 76mm (fix) / weight 20 kg / thickness up to 35 micron |                     |                  |                     |                      |
| Features                                                    | LP                                                                                                    | SM                  | FM               | M                   | EM                   |
| Manual + 4 Automatic modes                                  | •                                                                                                     | •                   | •                | •                   | •                    |
| 9 + 1 individual programs                                   | •                                                                                                     | •                   | •                | •                   | •                    |
| Pre-Stretch system                                          | •                                                                                                     | •                   | -                | -                   | -                    |
| Adjustable film tension from control panel                  | •                                                                                                     | -                   | •                | -                   | -                    |
| Smooth Start / Stop                                         | •                                                                                                     | •                   | •                | •                   | •                    |
| Independent setting of rotation & carriage speeds           | •                                                                                                     | •                   | •                | •                   | •                    |
| Lockable Control Panel                                      | •                                                                                                     | •                   | •                | •                   | •                    |
| Top-Sheet function                                          | •                                                                                                     | •                   | •                | •                   | •                    |
| No. of Top- & Bottom windings (independent settable)        | •                                                                                                     | •                   | •                | •                   | •                    |
| Automatic height detection                                  | •                                                                                                     | •                   | •                | •                   | •                    |
| Top edge overlap<br>(settable from control-panel)           | •                                                                                                     | •                   | •                | •                   | •                    |
| Adjustable bottom overlap                                   | •                                                                                                     | •                   | •                | •                   | •                    |
| Auto. film break detection                                  | •                                                                                                     | -                   | -                | -                   | -                    |
| Pausable wrapping cycle                                     | •                                                                                                     | •                   | •                | •                   | •                    |